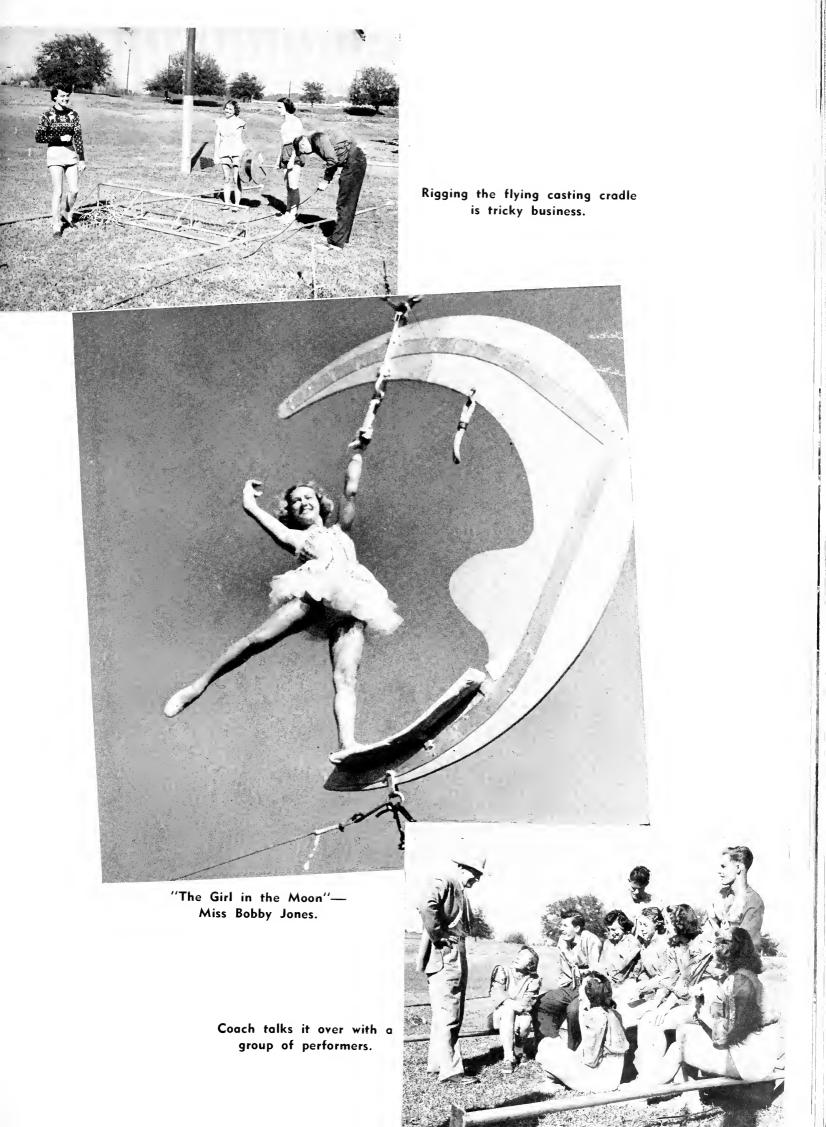

original songs and dances, laughs, and applause!

PAT MURPHY—Scenario.





Sandspur cheesecake.





Skinnay Ennis Signs For Sandspur Dance





Swell show, kids! Orchids to "Make Up Your Heart."









Flying Casting—
Bobbie Jones and Charlie Floyd



Foot Revolve— Betty Ann Holland

Doris Kettrell and Ted Revell prepare for their act.







ı









Assistant Coach DeCosmo gets a hand from Nita Mueller.



Coach Haskins looks over a new act.



Careful with that rigging!

Jim DeCosmo, Assistant Coach, gives pointers to performers.



Gil and Felicia thrill the crowd with their daring spin. Wendell and Lou watch.



Three triple threats on the triple traps. (Say it aloud if you can.)



Two on the perch pole— Jim Kinsey and Felicia Wells.



Clown Alley tries h hand at photograph



## Florida State University Artist Series

Tallahassee, Florida



\_Artist Series Programs\_



DEAN KARL O. KUERSTEINER

Conductor, State Symphony of Florida and
Chairman, Artist Series Committee.

The Artist Series is a program of entertainment by renowned artists in many fields given throughout the academic year for the students and faculty of Florida State University.



Hodding Carter Lecturer



Robert St. John Lecturer

Lord John Hope Lecturer



Lawrence Tibbett
Baritone





**Ernest Von Dohnanyi** Pianist and Composer



**Richard Torigi**Baritone—Wagner Opera Company



Paganini String Quartet



Robert Shaw Chorale





**Martha Graham**Contemporary dancer and choreographer



Martha Graham's
Performing Dance Troupe



### Erick Hawkins

Leading male dancer of Graham's Perfo